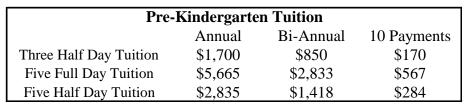

## Mount Royal Academy 2021-2022 Tuition and Fee Schedule



| Kindergarten Tuition  |         |           |             |  |
|-----------------------|---------|-----------|-------------|--|
|                       | Annual  | Bi-Annual | 10 Payments |  |
| Full Day Kindergarten | \$5,975 | \$2,988   | \$598       |  |

| Elementary Tuition |          |           |             |  |  |
|--------------------|----------|-----------|-------------|--|--|
|                    | Annual   | Bi-Annual | 10 Payments |  |  |
| One Child          | \$6,695  | \$3,348   | \$670       |  |  |
| Two Children       | \$12,360 | \$6,180   | \$1,236     |  |  |
| Three Children     | \$16,995 | \$8,498   | \$1,700     |  |  |
| Four Children      | \$20,600 | \$10,300  | \$2,060     |  |  |
| Five Children      | \$22,145 | \$11,073  | \$2,215     |  |  |



| Juni